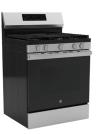

### **APPLIANCES**

LG Counter Depth French Door Fridge Model LRFLC2706S SKU 1513701

\$1,399.00

GE 30" Free Standing Gas Convection Range Model GGF600AVSS SKU 1511924

\$699.00